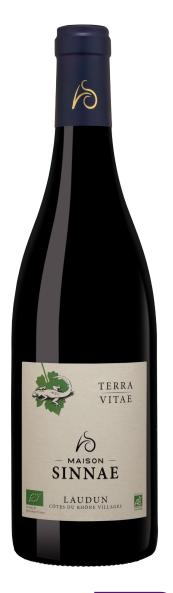

## Terra Vitae Bio, AOC Côtes du Rhône Villages Laudun, Red, 2023

AOC Côtes du Rhône Villages Laudun, Vallée du Rhône, France

The 2023 vintage, despite a dry winter, witnessed the vines beginning their cycle. A rainy spring energized growth, especially for the Grenache. Summer heat exceeding 40°C affected yields, but the grape quality remains excellent, resulting in robust red wines, aromatic whites, and a vibrant character for the rosés.

#### PRESENTATION

The Terra Vitae (Living Earth) wines reflect our commitment to preserving the environment and biodiversity. By rebuilding the low, drystone walls that border our parcels of vines, we are helping to preserve the habitat of the Ocellated Lizard.

#### LOCATION

This cuvée comes from organic parcels on the slopes of Camp de César, a limestone plateau with an altitude of 200 metres, behind the village of Laudun in the heart of southern Côtes du Rhône vineyards on the right bank of the Rhône in southeast France.

#### TERROIR

The clay and limestone soils are especially exposed to the Mistral wind.

#### VISUAL APPEARANCE

Beautiful ruby colour with purple reflections.