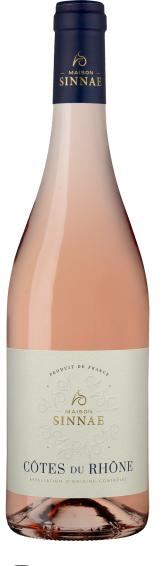

# MAISON SINNAE

# Maison Sinnae, Maison Sinnae, AOC Côtes du Rhône, Rosé, 2024

AOC Côtes du Rhône, Vallée du Rhône, France

The 2024 vintage in Southern Rhône benefited from a mild winter and a rainy spring, encouraging early budbreak. The temperate summer allowed for gradual ripening, resulting in lovely freshness, especially in the whites and rosés. The reds, driven by structured Syrah and concentrated Grenaches, are both rich and well-balanced.

# SERVING Serving temperature 10-12°C.

AGEING POTENTIAL Enjoy all year long

VISUAL APPEARANCE Beautiful vintage with light pink reflections.