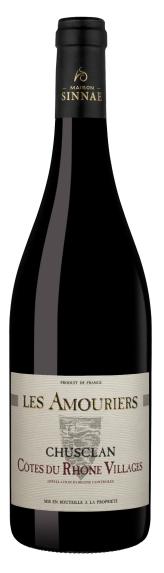

### Les Amouriers, AOC Côtes du Rhône Villages Chusclan, Red, 2022

AOC Côtes du Rhône Villages Chusclan, Vallée du Rhône, France

The 2022 vintage was characterised by a very dry winter, with the vegetative cycle of the vines resuming very early in March. Spring saw abundant flowering, but was marked in June by severe hail in and around Laudun, which affected many plots. The summer was very dry, resulting in a high-quality harvest, with beautifully aromatic rosés, reds with high tannin potential and rich, flavoursome whites.

#### PRESENTATION

This cuvée, Les Amouriers, highlights the typicality of the two main appellations of the Maison Sinnae winegrowers' vineyard. This cuvée honours the typicality of the terroir of the Côtes du Rhône Village Chusclan appellation. This wine is born from a selection of plots in order to highlight the qualitative aspect of this appellation, and to sublimate the typicity of the terroir which makes the wines of our House so unique.

#### LOCATION

This cuvée comes from the vineyard that stretches around the village of Chusclan, in the south-east of France on the right bank of the Rhône.

#### TERROIR

The selection is carried out on vines grown on a limestone terroir at the foot of the hillside, near the hill dominated by the Château de Gicon.

#### VISUAL APPEARANCE

A beautiful deep garnet robe that is bright and engaging.