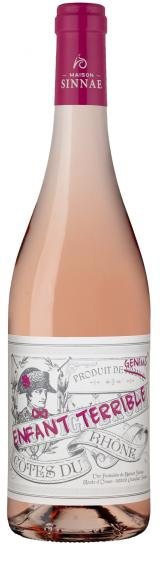

# Enfant Terrible, AOC Côtes du Rhône, Rosé, 2023

AOC Côtes du Rhône, Vallée du Rhône, France

The 2023 vintage, despite a dry winter, witnessed the vines beginning their cycle. A rainy spring energized growth, especially for the Grenache. Summer heat exceeding 40°C affected yields, but the grape quality remains excellent, resulting in robust red wines, aromatic whites, and a vibrant character for the rosés.

#### VARIETALS

Grenache noir, Cinsault, Syrah

12.5 % VOL. Contains sulphites. Does not contain egg or egg products. Does not contain milk or milk-based products.

### VISUAL APPEARANCE

A pale rosé.

AT NOSE We have very present alcohol aromas at the nose

ON THE PALATE Lively and bright on the palate with an intense aromatic finish.

FOOD PAIRINGS It pairs wonderfully with cold dishes or mixed salads.