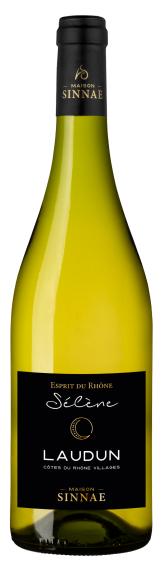

# Sélène Esprit du Rhône, AOC Laudun, Blanc, 2024

AOC Laudun, Vallée du Rhône, France

The 2024 vintage in Southern Rhône benefited from a mild winter and a rainy spring, encouraging early budbreak. The temperate summer allowed for gradual ripening, resulting in lovely freshness, especially in the whites and rosés. The reds, driven by structured Syrah and concentrated Grenaches, are both rich and well-balanced.

# VISUAL APPEARANCE

A beautiful wine with a bright pale yellow colour and green reflections.