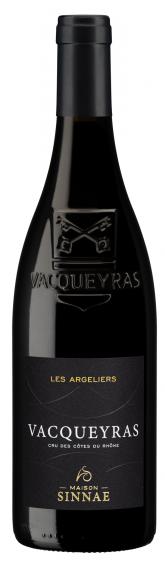

# Les Argeliers, AOC Vacqueyras, Red, 2021

AOC Vacqueyras, Vallée du Rhône, France

After a dry winter, with the soil mineralising under the best possible conditions, the early spring was marked by frosts which had a severe impact on the Côtes du Rhône vineyards. Despite this, the terroirs of Maison Sinnae were relatively spared, which enabled the vegetative cycle to get underway with average earliness. The rather rainy spring gave rise to abundant flowering. This produced fresh, taut rosés, powerful, tannic reds and an exceptional white vintage.