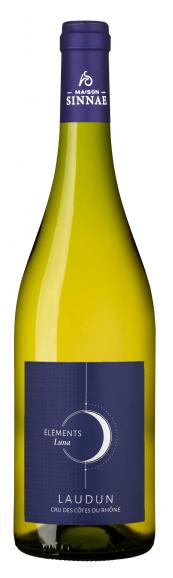

## Eléments Luna, AOC Laudun, White, 2024 AOC Laudun, Vallée du Rhône, France

The 2024 vintage in Southern Rhône benefited from a mild winter and a rainy spring, encouraging early budbreak. The temperate summer allowed for gradual ripening, resulting in lovely freshness, especially in the whites and rosés. The reds, driven by structured Syrah and concentrated Grenaches, are both rich and well-balanced.

#### VISUAL APPEARANCE

A beautiful wine with a bright pale yellow colour and green reflections.