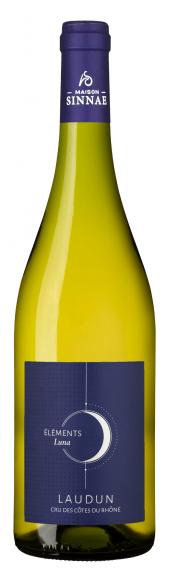

# Eléments Luna, AOC Laudun, White, 2024 AOC Laudun, Vallée du Rhône, France

The 2024 vintage in Southern Rhône benefited from a mild winter and a rainy spring, encouraging early budbreak. The temperate summer allowed for gradual ripening, resulting in lovely freshness, especially in the whites and rosés. The reds, driven by structured Syrah and concentrated Grenaches, are both rich and well-balanced.

LUNA : The coolness of a summer night, finesse and elegance... Evidently, the protectivesatellite that is the moon signs this range and reinforces its links with nature and the terroir.

#### VISUAL APPEARANCE

A beautiful wine with a bright pale yellow colour and green reflections.