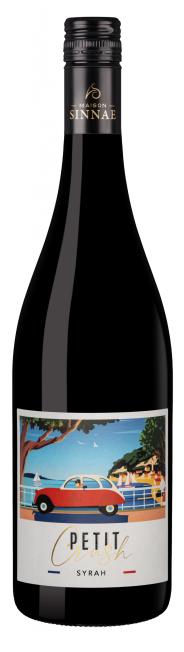

# Petit Crush, Syrah, IGP Gard, Rouge, 2023 IGP Gard, France

The 2023 vintage, despite a dry winter, witnessed the vines beginning their cycle. A rainy spring energized growth, especially for the Grenache. Summer heat exceeding 40°C affected yields, but the grape quality remains excellent, resulting in robust red wines, aromatic whites, and a vibrant character for the rosés.

# PRESENTATION

This cuvée, Petit Crush, honours the terroir that makes up the vineyards of Maison Sinnae. This wine is also representative of our commitment to organic farming in order to preserve the environment. This wine is born from a selection of plots in order to highlight the qualitative aspect of Occitanie wines, and to sublimate the typicity of the terroir which makes the wines of our House so unique.