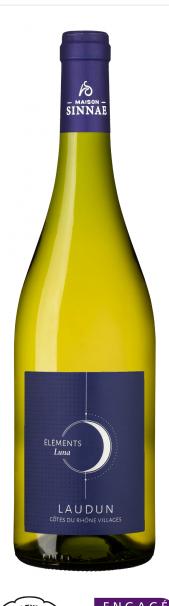

# Éléments Luna, AOC Côtes du Rhône Villages Laudun, White, 2023

AOC Côtes du Rhône Villages Laudun, Vallée du Rhône, France

The 2023 vintage, despite a dry winter, witnessed the vines beginning their cycle. A rainy spring energized growth, especially for the Grenache. Summer heat exceeding 40°C affected yields, but the grape quality remains excellent, resulting in robust red wines, aromatic whites, and a vibrant character for the rosés.

LUNA: The coolness of a summer night, finesse and elegance... Evidently, the protectivesatellite that is the moon signs this range and reinforces its links with nature and the terroir.

This cuvée comes from a vineyard stretching around the village of Laudun on the right bank of the Rhône in southeatern France.

#### VISUAL APPEARANCE

A beautiful wine with a bright pale yellow colour and green reflections.