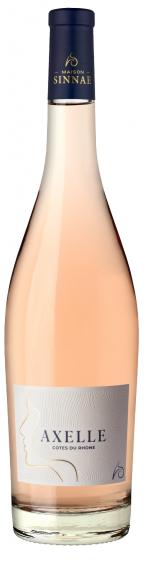

# Axelle, AOC Côtes du Rhône, Rosé, 2022

AOC Côtes du Rhône, Vallée du Rhône, France

The 2022 vintage was characterised by a very dry winter, with the vegetative cycle of the vines resuming very early in March. Spring saw abundant flowering, but was marked in June by severe hail in and around Laudun, which affected many plots. The summer was very dry, resulting in a high-quality harvest, with beautifully aromatic rosés, reds with high tannin potential and rich, flavoursome whites.

#### VISUAL APPEARANCE

Beautiful vintage with light pink reflections.