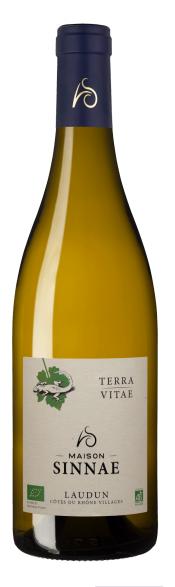

# Terra Vitae Bio, AOC Côtes du Rhône Villages Laudun, White, 2023

AOC Côtes du Rhône Villages Laudun, Vallée du Rhône, France

#### PRESENTATION

The Terra Vitae (Living Earth) wines reflect our commitment to preserving the environment and biodiversity. By rebuilding the low, drystone walls that border our parcels of vines, we are helping to preserve the habitat of the Ocellated Lizard.

#### THE VINTAGE

The 2023 vintage, despite a dry winter, witnessed the vines beginning their cycle. A rainy spring energized growth, especially for the Grenache. Summer heat exceeding 40°C affected yields, but the grape quality remains excellent, resulting in robust red wines, aromatic whites, and a vibrant character for the rosés.

# LOCATION

This cuvée comes from organic parcels on the slopes of Camp de César, a limestone plateau with an altitude of 200 metres, behind the village of Laudun in the heart of southern Côtes du Rhône vineyards on the right bank of the Rhône in southeast France.

## TERROIR

The clay and limestone soils are especially exposed to the Mistral wind.

### WINEMAKING

Slow and progressive direct pressing. Fermentation in temperature controlled vats.

### VARIETALS

Clairette, Grenache blanc, Roussanne, Viognier

#### VISUAL APPEARANCE A beautiful, sparkling, bright pale yellow cuvée.

AT NOSE

The nose seduces with lime-like citrus notes mixed with white peach and almond fragrances.

#### ON THE PALATE

The attack on the palate is remarkable. The particularly long freshness, suppleness and aromatic persistence reinforces interest in this "tender wine", which has a very beautiful, balanced finish.