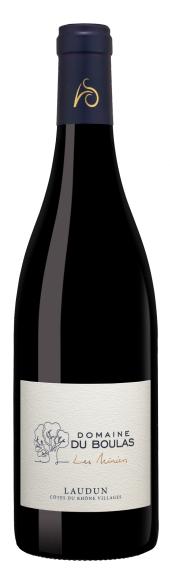

# Domaine du Boulas, AOC Côtes du Rhône Villages Laudun, Red, 2020

AOC Côtes du Rhône Villages Laudun, Vallée du Rhône, France

In this cuvée, you will find the story of a family of winegrowers who, like Maison Sinnae, are distinguished by their commitment to the production of wine that is increasingly respectful of Man and his environment. A wine that shares this common vision: that of responsible production in order to guarantee a sustainable activity and to ensure its transmission to future generations.

#### PRESENTATION

Tree of life and protector of the land of Boulas, the mulberry tree which stands before the entrance of the Estate takes us back to the ancestral roots of this family of winegrowers who have tended the terroir of Laudun for decades.

#### LOCATION

This cuvée comes from Domaine Du Boulas, which stretches out on the eastern side of Camp de César, a limestone plateau at an altitude of 200m situated in behind the village of Laudun in the heart of southern Côtes du Rhône vineyards.

#### TERROIR

The slightly slopped parcels lie on poor, predominantly clay and limestone terroir dotted with rolled pebbles. The vines are exposed to the wind and benefit from an ideal amount of sunshine.

#### VARIETALS

Syrah 65%, Grenache noir 35%

14,5 % % VOL. Contains sulphites. Does not contain egg or egg products. Does not contain milk or milk-based products.