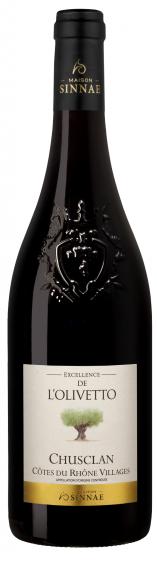

# Excellence de l'Olivetto, AOC Côtes du Rhône Villages Chusclan, Red, 2021

AOC Côtes du Rhône Villages Chusclan, Vallée du Rhône, France

After a dry winter, with the soil mineralising under the best possible conditions, the early spring was marked by frosts which had a severe impact on the Côtes du Rhône vineyards. Despite this, the terroirs of Maison Sinnae were relatively spared, which enabled the vegetative cycle to get underway with average earliness. The rather rainy spring gave rise to abundant flowering. This produced fresh, taut rosés, powerful, tannic reds and an exceptional white vintage.

# VISUAL APPEARANCE

A beautiful deep garnet robe that is bright and engaging.