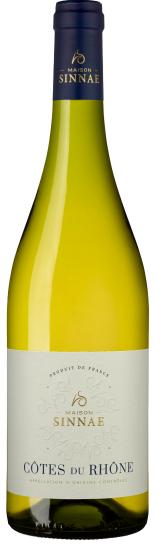

# $\frac{\text{MAISON}}{\text{SINNAE}}$

## Maison Sinnae, AOC Côtes du Rhône, White, 2024

AOC Côtes du Rhône, Vallée du Rhône, France

The 2024 vintage in Southern Rhône benefited from a mild winter and a rainy spring, encouraging early budbreak. The temperate summer allowed for gradual ripening, resulting in lovely freshness, especially in the whites and rosés. The reds, driven by structured Syrah and concentrated Grenaches, are both rich and well-balanced.

#### 13,5 % VOL.

Contains sulphites. Does not contain egg or egg products. Does not contain milk or milk-based products.