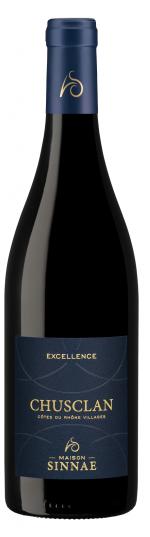

## Excellence, AOC Côtes du Rhône Villages Chusclan, Red, 2022

AOC Côtes du Rhône Villages Chusclan, Vallée du Rhône, France

The 2022 vintage was characterised by a very dry winter, with the vegetative cycle of the vines resuming very early in March. Spring saw abundant flowering, but was marked in June by severe hail in and around Laudun, which affected many plots. The summer was very dry, resulting in a high-quality harvest, with beautifully aromatic rosés, reds with high tannin potential and rich, flavoursome whites.

#### PRESENTATION

All the values and personality of Maison Sinnae are captured in this wine : the joy of a job well done and responsible commitment, associated with that touch of femininity and daring so dear to our Maison.

#### TERROIR

The selected parcels are the oldest in Chusclan for this «Excellence» cuvée. This cuvée of character reflects the strong quality potential of Chusclan terroirs.

#### VARIETALS

Carignan, Grenache noir, Syrah, Mourvèdre

14.5 % VOL.

Contains sulphites. Does not contain egg or egg products. Does not contain milk or milk-based products.